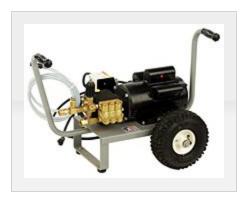

## Item # E430T, General Purpose Cold Pressure Washer

| Specifications       | _                                       |
|----------------------|-----------------------------------------|
| Flow Rate            | 4 gpm                                   |
| Pressure             | 3000 psi                                |
| Engine/Motor Power   | 7.5 hp                                  |
| Engine/Motor Voltage | 230 V                                   |
| Engine/Motor Type    | GFI Included                            |
| Number of Phase      | 1                                       |
| Pump Style           | Ceramic Plungers<br>Oil Bath<br>Triplex |
| Hose Diameter        | 3/8 in                                  |
| Hose Length          | 50 ft                                   |
| Wand Type            | Trigger                                 |
| Chemical Features    | Low Pressure<br>Metered                 |
| Drive Type           | Direct                                  |
| Length               | 29 in                                   |

| Height          | 23 in                   |
|-----------------|-------------------------|
| Width           | 22 in                   |
| Shipping Weight | 275 lb                  |
| Wheel Type      | Ball Bearing, Pneumatic |
| Wheel Diameter  | 10 in                   |