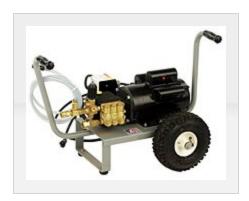

## Item # E212T, General Purpose Cold Pressure Washer

| Specifications       | _                                       |
|----------------------|-----------------------------------------|
| Flow Rate            | 2.1 gpm                                 |
| Pressure             | 1200 psi                                |
| Engine/Motor Power   | 2.3 hp                                  |
| Engine/Motor Voltage | 115 V                                   |
| Engine/Motor Type    | GFI Included                            |
| Number of Phase      | 1                                       |
| Pump Style           | Ceramic Plungers<br>Oil Bath<br>Triplex |
| Hose Diameter        | 3/8 in                                  |
| Hose Length          | 50 ft                                   |
| Wand Type            | Trigger                                 |
| Chemical Features    | Low Pressure<br>Metered                 |
| Drive Type           | Direct                                  |
| Length               | 29 in                                   |

| Height          | 23 in                   |
|-----------------|-------------------------|
| Width           | 22 in                   |
| Shipping Weight | 92 lb                   |
| Wheel Type      | Ball Bearing, Pneumatic |
| Wheel Diameter  | 10 in                   |